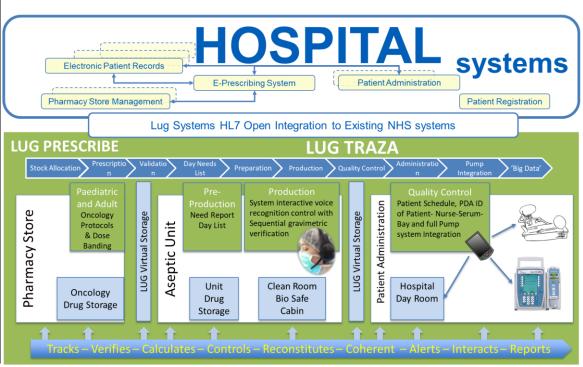

## **Comprehensive Traceability and Auditability**

from Prescription to Administration of Cytotoxic Drug regimens including Aseptic Preparation in Cancer Care centres for Adult, Paediatric and Trials.

**Lug Traza, a single integral system that provides full traceability throughout the whole laboratory** process from drug Store to Administration, including Aseptic preparation, with systematic preparation and control delivering auditable guaranteed safe administration.

Traza augments and interfaces to existing hospital systems and pumps with HL7.

Once the Drugs enter Lug's virtual storage and workflows, drugs are tracked, validated, calculated and if necessary reconstituted without changes to the existing laboratory processes.

Traza's Unique **Voice Interaction** controls validates and audits regimen production with real-time 'ALERTS' of any process deviation or value outside a range that immediately 'halts' the process.

The Pharmacist and Clinician with Traza's tools communicate to reconstitute or resolve the error, releasing the production to continue to the next stage.

This system detects and eliminates errors with existing pharmacy workflows so aiding rapid adoption to deliver greater efficiencies, increasing patient sessions and reduces drug costs.

Finally, verifying patient administration is performed according to the protocol and regimen.

#### Module Lug Prescribe

This product produces an electronic prescription in a secure and effective form of the treatment orders on the Doctor's side.

**Module Lug Traza** Controls the whole process, from drug management, the cytostatic production to the final container )syringe, bags) ending with patient administration.